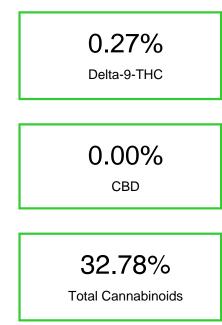

## Cannabinoid Profile by HPLC

| Cannabinoid                            | % wt           | mg/g   |
|----------------------------------------|----------------|--------|
| CBDA                                   | 0.047          | 0.47   |
| CBGA                                   | 0.706          | 7.06   |
| THCVa                                  | 0.127          | 1.27   |
| Delta-9-THC                            | 0.269          | 2.69   |
| THCA                                   | 31.63          | 316.28 |
| Total Cannabinoids                     | 32.78          | 327.8  |
| Calculated Total THC                   | 28.11          | 281.14 |
| Calculated CBD Yield                   | 0.04           | 0.43   |
| Calculated Total THC = Delta-9-THC + 0 | 0.877 * THCA   |        |
| Calculated Maximum CBD Yield = CBD     | + 0 877 * CBDA |        |