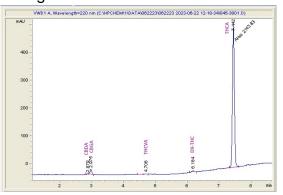

## Chromatogram

## Sample

**Cannabinoid Profile** 

Cali Sherb THCA Hemp Flower Sample Submitted: 03-22-2024; Report Date: 03-27-2024

THCV Delta-

9-THC

а

0.047 0.706 0.127 0.269 31.628

THCA

## Cannabinoid Profile by HPLC

| Cannabinoid                            | % wt           | mg/g   |
|----------------------------------------|----------------|--------|
| CBDA                                   | 0.047          | 0.47   |
| CBGA                                   | 0.706          | 7.06   |
| THCVa                                  | 0.127          | 1.27   |
| Delta-9-THC                            | 0.269          | 2.69   |
| THCA                                   | 31.63          | 316.28 |
| Total Cannabinoids                     | 32.78          | 327.8  |
| Calculated Total THC                   | 28.11          | 281.14 |
| Calculated CBD Yield                   | 0.04           | 0.43   |
| Calculated Total THC = Delta-9-THC + 0 | 0.877 * THCA   |        |
| Calculated Maximum CBD Yield = CBD     | + 0 877 * CBDA |        |